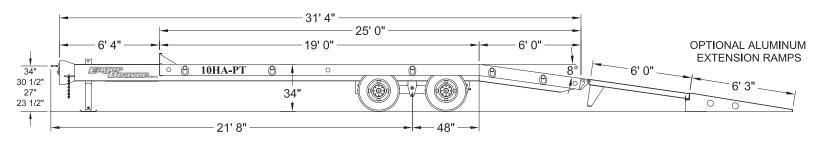

## **SPECIFICATIONS**

Capacity: 20,000 lbs. Trailer Weight: 5,880 lbs.

Deck Width 8 ft. 6 in. Length: 19 ft. Height: 34 in.

Frame Mainrails: W12" x 16 lbs. wide flange I-Beam, one piece cold formed

Hi-tensile 50,000 P.S.I. steel mainrails from front to drawbar to rear of trailer

8° Beaver Tail (Safe Low Loading Angle)

Crossmembers 6" x 3.7 lbs. per ft. I-Beam pierced through mainbeam

Decking Nominal 1 3/4" Hardwood

Headboard 8" high, full width of trailer Drawbar Storage Area

Lights 12 volt L.E.D., DOT approved

Traction 2" x 2" Angle 6" C/C Wheel Paths Optional: Traction Center Section, Bucket Pocket or Plate Ramps Wood (standard) Ladder (Optional N/C) Extension Ramps T-6 Alum. 22" x 75" 8° angle (SET)

Parking Jack Optional: 2-Speed Jack