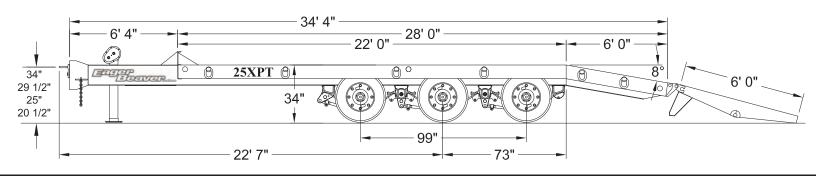

## **SPECIFICATIONS**

Capacity: 50,000 lbs. Trailer Weight: 11,720 lbs.

Deck Width 8 ft. 6 in. Length: 22 ft. Height: 34 in.

Frame Mainrails: W14" x 26 lbs. wide flange I-Beam, one piece cold formed

Hi-tensile 50,000 P.S.I. steel mainrails from front to drawbar to rear of trailer

8° Beaver Tail (Safe Low Loading Angle)

Crossmembers 6" x 9 lbs. per ft. I-Beam pierced through mainbeam

Decking Nominal 2" Hardwood

Headboard 8" high, full width of trailer Drawbar Storage Area

Lights Sealed L.E.D., 12 volt, DOT approved

## **RUNNING GEAR**

Tires Twelve 215/75R17.5 (H) Steel Belted Radial

Hubs/Wheels Six Disc Type Hubs, Twelve 6.75 x 17.5, 8-Bolt, Hub-Piloted Disc Wheels

Suspension Hutch H-9700, Three leaf, capacity 75,000 lbs. Tri-axle

Axles Three 5" diameter 22,500 lbs. each, H.M. series bearings (maximum axle track width)

ALL WHEEL ABS Anti-Lock Brake System 4S3M Sensors on (2) Axles Three Modulator Valves

Parking Brake Spring Brakes on All Axles