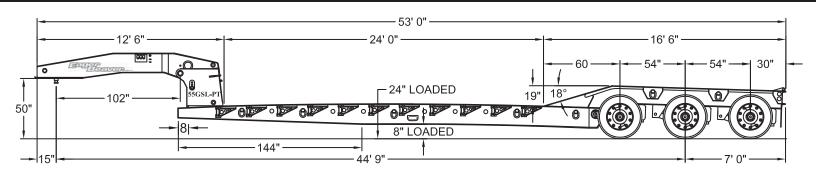

## **SPECIFICATIONS**

Capacity: 110,000 lbs. in 16' Trailer Weight: 23,425 lbs.

Deck Width 8 ft. 6 in. Length: 24 ft. Height: 24 in. (Loaded)

Frame Mainrails: Four fabricated 16" Deep cambered I-Beam, 100,000 P.S.I. steel wheel covers, wood in center

Crossmembers 10" x 9 lbs. per ft. I-Beam, pierced through mainbeam (24" spacing Std.)

Gooseneck Length 82", 86", 90", 94", 98" and 102" available (For special lengths contact sales)

Decking 2" Nominal Apitong Decking Full Width

Wiring Harness Sealed L.E.D. Lights & USA Star PLUS Sealed Modular Wiring Harness w/ 7-Way ATA Plug

Front Ramps Front Flip (Wood filled)

Hydraulics Wetline hook-up for tractor PTO operation • REQUIREMENT: Low Flow/High Pressure System

Hydraulic Cylinders Two Main 7.75", One 3" Locking, One 4" Gooseneck Support

Controls Control Valve eye level

Lift Axle Air Lift 3rd Axle

Tie Down 7 per side - Patented "ROTO RINGS"® Swivel 360°

Outriggers Cast Steel (Locks both in and out position)
Colors Black, Yellow, Blue (standard) Imron Paint

## RUNNING GEAR

Tires Twelve 275/70R22.5 (H) Steel Belted Radial

Hubs/Wheels Six Disc Type Hubs, Twelve 8.25 x 22.5 Disc Type Wheels, Stemco Oil Seals, Hub Piloted

Suspension Air Ride (Combined Capacity 75,000 lbs.) Dump Valve, Air Lift 3rd Axle

Axles Three 5" diameter 25,000 lbs. each, H.M. series bearings

Brakes 16 1/2" x 7" Air, "S" Cam., Auto Slack Adjusters

ALL WHEEL ABS Anti-lock brake system 4S3M, Sensors on (2) Axles, 3 modulator valves